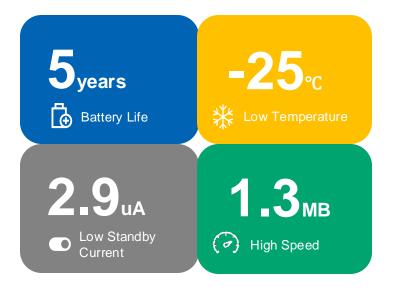

#### **Dot Matrix EPD**

- Multiple page switch
- A Black / White / Red
- Ordinary temperature 0°C-40°C/

  Low-temperature -25°C-25°C
- Rluetooth 5.1
- NFC NFC
- ☐ LED Alert
- Battery Life Cycle: 5 to 10 years

  ( Replaceable Battery )

All V-Series products now support 4-color!

ZKC27S | 2.7 " screen

ZKC29S | 2.9 " screen

CASUAL SHIRT(WOMAN)
Ingredient: 53%Hax, 45%chemical floor

765-110\$

ZKC26S | 2.66 " screen

ZK26SF | 2.66 " screen

ZKC29BP | 2.9 " screen

ZKC42B | 4.2 " screen

Battery Life Cycle 5-10 years

ZKC58B | 5.8 " screen

ZKC75B | 7.5 " screen

All V-Series products now support 4-color!

### **Dot Matrix EPD**

- Multiple page switch
- Black / White / Red
- Ordinary temperature 0°C-40°C/
- Bluetooth 5.1
- **NFC**
- **LED Alert**
- Battery Life Cycle: 5 to 10 years (Replaceable Battery)

All V-Series products now support 4-color!

## Essence Full Color Series Multi-color

- Black White Red Yellow / Full color
- Temperature 0°C-40°C
- Bluetooth 5.1
- **NFC**
- LED
- Battery life: 5 to 10 years (replaceable battery)

Precise picking

- Temperature 0°C-40°C
- Bluetooth 5.1
- N) NFC
- ∰. LED
- Battery Life Cycle: 5 years