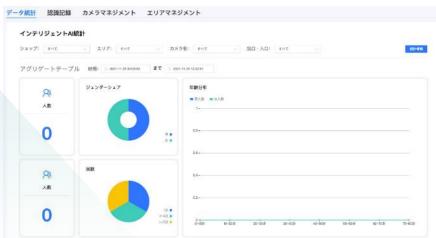

## **Face Recognition**

Identify the user's age and gender to play targeted videos

Standard video is played in a loop if the camera does not detect the approach of a customer

Detect the age and gender of a customer by proximity when capturing them and play an advertising video accordingly (freely configurable in the cloud) Identify data stored in the cloud to create reports. Help count the preferences of different genders and age groups and adapt their strategies

## **Product Management**

Product from Inventory recognition

Out of stock, display error flashing light alarm

Intelligent generation of ad suggestions

Statistics on product identification

6 Missing SKU under 70 SKUs

Wrong price label

\$ 2.55

average price

1.84

Sold out 1.84/sku/day \$ 1500

loss of \$1500 in sales revenue