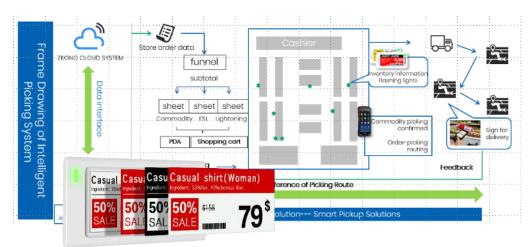

## **Picking Label**

Fast positioning through ESL positioning and LED equipment, warehouse managers can quickly locate specific goods via the software platform, improving the efficiency of inbound and outbound management.

Precise picking

- Temperature 0°C-40°C
- Bluetooth 5.1
- N) NFC
- ∰. LED
- Battery Life Cycle: 5 years

#### **Automatic Stock Change & Intelligent Picking**

Connect to the system platform and provide picking route reference through IoT technology to dock price tag LEDs to determine the destination. PDA operation supported