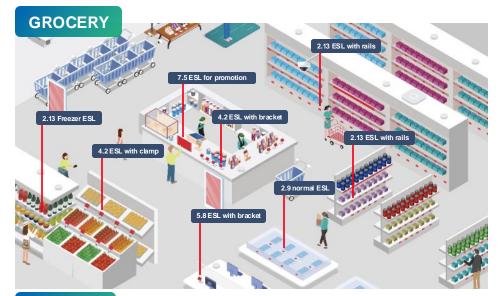

o improve performance.

#### **High Throughput**

Achieve high concurrent processing of tasks by reducing the pressure on a single server.

#### **High Availability**

If a single server fails, the system dynamically assigns tasks to other servers to ensure functionality.

#### **Low Cost**

The server can achieve higher utilization rate to reduce the number of servers and cost with the clustering method and balancing algorithm.

## **Simple Operation**







- Visualization templates
- 2. Minimalist UI with real-time preview
- 3. Support for PC, APP and small programs
- 4. Unlimited fonts, unlimited number
- 5. Comes with the system, no installation required

















BMW 3 Series

RESEMBLE

Drive Train ( € 80,000 BERNESSEE









"

## Why ZKONG?

## **Industries Overview**











## **Intelligentes Management**



With a monthly production capacity of over 1.5 million pieces, our own supply chain has the potential to easily meet the demand of the global market.





#### Fully automated production lines

- ZKONG has SMT/DIP lines, injection molding and assembly lines, which means ZKONG is able to manufacture complete machines while maintaining high quality and performance.
- The in-house production line enables ZKONG to customize each product according to the customer's flexible customization needs and provide the customer with a cost-effective product.

#### **Digital Production Management**

With the MES + ERP digital management system, ZKONG is able to clearly track the details of each part in the production line to ensure the best quality of each part,