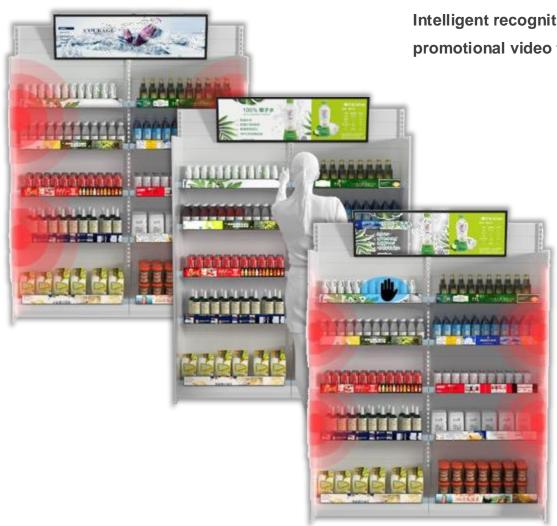

## **Intelligent LCD Solution**

\*Used for daily advertising Ads, videos, posters, images

Connected with AI camera to customize playback in real time according to customer needs

- 1. Al camera recognizes customer behavior and plays product promotional videos
- 2. Automatically recognize customer gender and age and promote ads that customer may be interested in

\*The middle level LCD display supports the price label style to facilitate the display of product information

## **Smart Interaction**

Intelligent recognition of the product touched by the customer through motion perception. A promotional video for this product is played on the LCD.