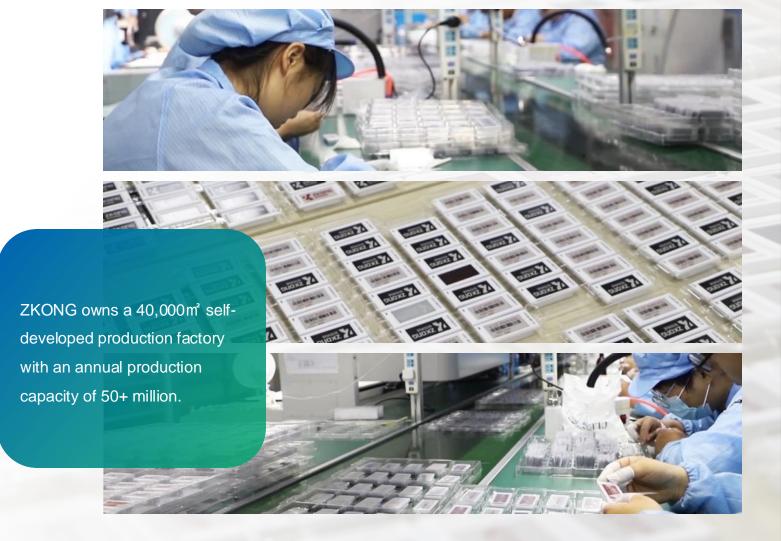

# BEST CHOICE

communication

Global Leading ESL Innovator

Owning a 40,000 m<sup>2</sup> automated manufacturing factory, 50+ million annual production capacity.

40,000 m<sup>2</sup>

Self-developed factory

## **Intelligentes Management**

With a monthly production capacity of over 1.5 million pieces, our own supply chain has the potential to easily meet the demand of the global market.

#### Fully automated production lines

- ZKONG has SMT/DIP lines, injection molding and assembly lines, which means ZKONG is able to manufacture complete machines while maintaining high quality and performance.
- The in-house production line enables ZKONG to customize each product according to the customer's flexible customization needs and provide the customer with a cost-effective product.