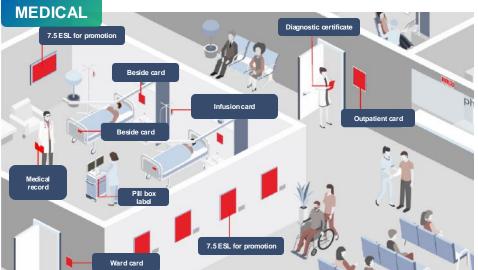

improve performance.

#### **High Throughput**

Achieve high concurrent processing of tasks by reducing the pressure on a single server.

#### **High Availability**

If a single server fails, the system dynamically assigns tasks to other servers to ensure functionality.

#### **Low Cost**

The server can achieve higher utilization rate to reduce the number of servers and cost with the clustering method and balancing algorithm.

## **Simple Operation**







- Visualization templates
- 2. Minimalist UI with real-time preview
- 3. Support for PC, APP and small programs
- 4. Unlimited fonts, unlimited number
- 5. Comes with the system, no installation required

















BMW 3 Series

RESEMBLE

Drive Train ( € 80,000 BERNESSEE









"

## Why ZKONG?

## **Industries Overview**











## **Intelligentes Management**



With a monthly production capacity of over 1.5 million pieces, our own supply chain has the potential to easily meet the demand of the global market.





#### Fully automated production lines

- ZKONG has SMT/DIP lines, injection molding and assembly lines, which means ZKONG is able to manufacture complete machines while maintaining high quality and performance.
- The in-house production line enables ZKONG to customize each product according to the customer's flexible customization needs and provide the customer with a cost-effective product.

#### **Digital Production Management**

With the MES + ERP digital management system, ZKONG is able to clearly track the details of each part in the production line to ensure the best quality of each part, wh