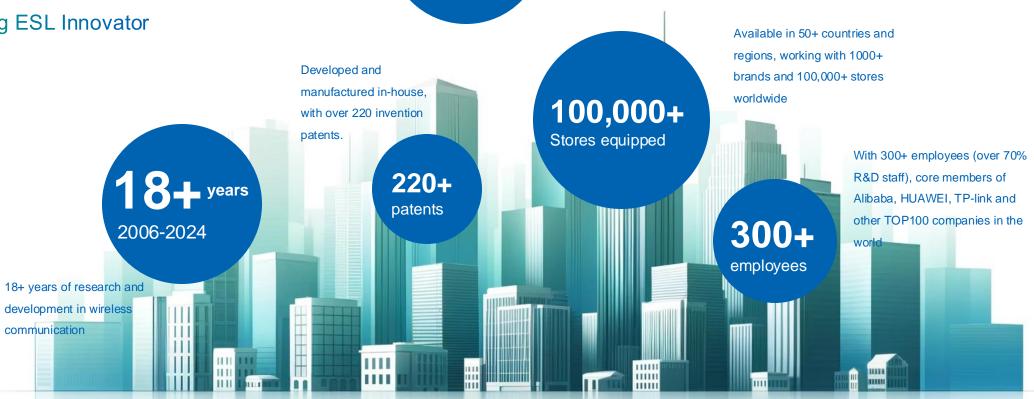

# BEST CHOICE

communication

Global Leading ESL Innovator

Owning a 40,000 m<sup>2</sup> automated manufacturing factory, 50+ million annual production capacity.

40,000 m<sup>2</sup>

Self-developed factory

## **Manufacturing & Production**

**Lead Time** 

2-4 Weeks Fast Delivery

**Production Capacity** 

2,000,000 pieces / month