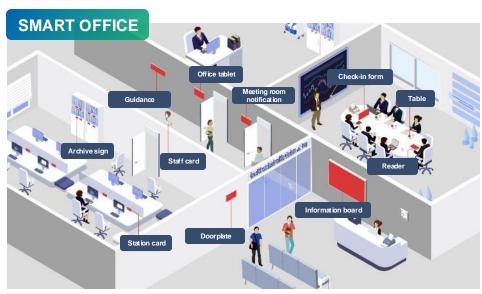

prove performance.

#### **High Throughput**

Achieve high concurrent processing of tasks by reducing the pressure on a single server.

#### **High Availability**

If a single server fails, the system dynamically assigns tasks to other servers to ensure functionality.

#### **Low Cost**

The server can achieve higher utilization rate to reduce the number of servers and cost with the clustering method and balancing algorithm.

## **Simple Operation**







- Visualization templates
- 2. Minimalist UI with real-time preview
- 3. Support for PC, APP and small programs
- 4. Unlimited fonts, unlimited number
- 5. Comes with the system, no installation required

















BMW 3 Series

RESEMBLE

Drive Train ( € 80,000 BERNESSEE









"

## Why ZKONG?

## **Industries Overview**











## **Intelligentes Management**



With a monthly production capacity of over 1.5 million pieces, our own supply chain has the potential to easily meet the demand of the global market.





#### Fully automated production lines

- ZKONG has SMT/DIP lines, injection molding and assembly lines, which means ZKONG is able to manufacture complete machines while maintaining high quality and performance.
- The in-house production line enables ZKONG to customize each product according to the customer's flexible customization needs and provide the customer with a cost-effective product.

#### **Digital Production Management**

With the MES + ERP digital management system, ZKONG is able to clearly track the details of each part in the production line to ensure the best quality of each part, whil