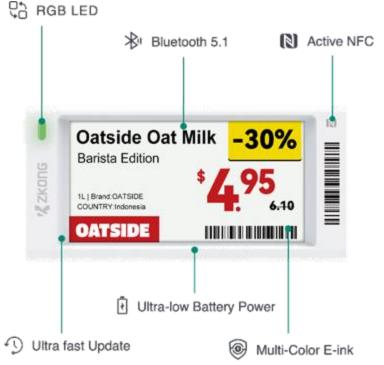

## EPD (E-paper Display)

Zkong offers necessary functions such as dynamic pricing for the digitalization of various industries with our brilliant cloud ESL.

The combination of Bluetooth, Wi-Fi and cloud technology offers the most valuable solutions.

#### **Dot Matrix EPD**

- Multiple page switch
- A Black / White / Red
- Ordinary temperature 0°C-40°C/

  Low-temperature -25°C-25°C
- Rluetooth 5.1
- NFC NFC
- ☐ LED Alert
- Battery Life Cycle: 5 to 10 years

#### Bluetooth 5.1

Embedded in self-developed private protocol, lower power consumption and wider application (AOA precise positioning, ibeacon)