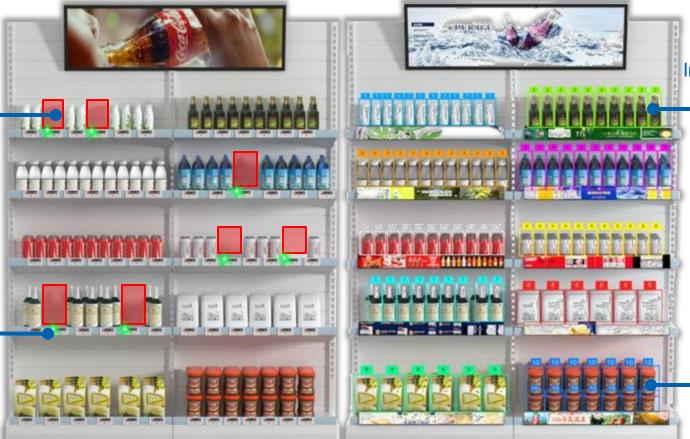

## **Product Management**

Product from Inventory recognition

Out of stock, display error flashing light alarm

Intelligent generation of ad suggestions

Statistics on product identification

6 Missing SKU under 70 SKUs

Wrong price label

\$ 2.55

average price

1.84

Sold out 1.84/sku/day \$ 1500

loss of \$1500 in sales revenue