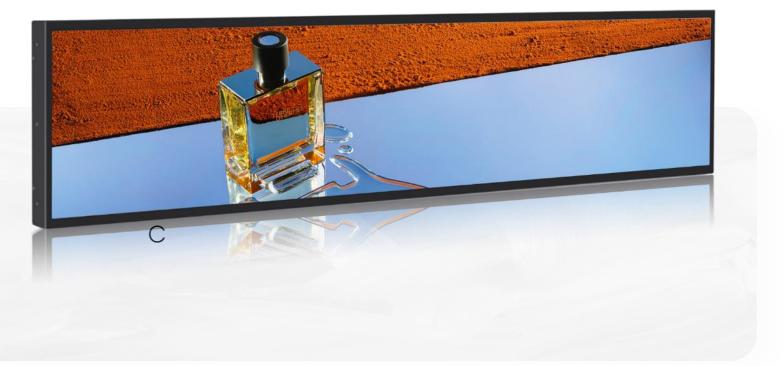

## **LCD** Display

Ultra-clear full-color display with excellent picture quality

Supports image and video formats

IP65 dustproof and waterproof

The cloud platform brings together a huge amount of material to

promote a more comprehensive perspective

DC/Type-C power cable

Cloud architecture management with perfect integration

Temperature: -20°C-50°C (25±5°C for ZKS101 series)

Provides a quick and easy system installation tool,

Ready to use with one click

7\*24 hours full-time broadcast

Wireless transmission: Wi-Fi/Bluetooth

#### ZKS101/ZKS101D I 10.1" LCD

#### ZKS101-A/ZKS101D-A I 10.1" LCD

#### ZKS135 I 13.5" LCD

#### ZKS140-A/ZKS141D-A I 14.1" LCD

#### ZKS156-A I 15.6" LCD