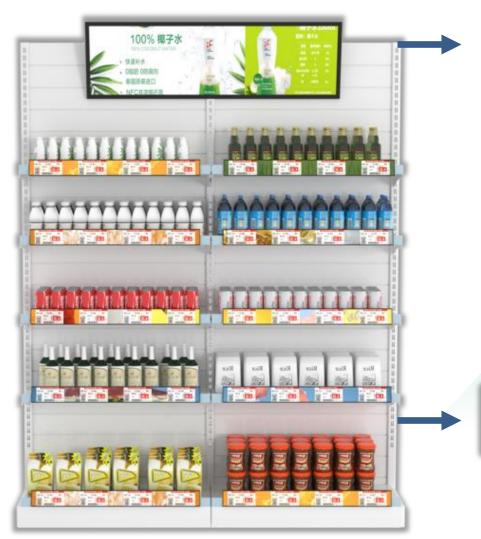

#### **ZKONG APP:**

- Supports split screen
- Multi-product display
- Custom texts, images, videos
- · A variety of templates, linked to
- · Multiple screens in the store
- additional equipment

Varied information display