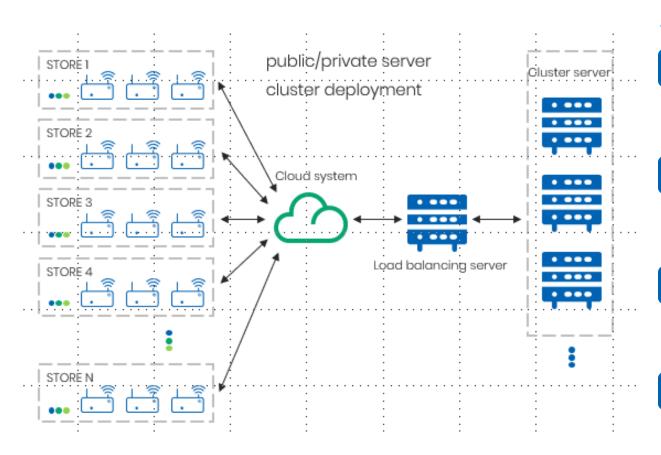

## **Data Processing & Expansion**

Zkong ESL system uses real cloud services and management, allowing unlimited expansion of server deployments. All processing tasks are done in the cloud to meet the needs of billions of ESL management.

#### **Advantages**

#### **Variable Capacity**

The number of servers can be expanded indefinitely to improve performance.

#### **High Throughput**

Achieve high concurrent processing of tasks by reducing the pressure on a single server.

#### **High Availability**

If a single server fails, the system dynamically assigns tasks to other servers to ensure functionality.

#### **Low Cost**

The server can achieve higher utilization rate to reduce the number of servers and cost with the clustering method and balancing algorithm.