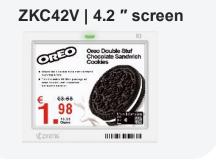

ZKC29BP | 2.9 " screen

ZKC42B | 4.2 " screen

Battery Life Cycle 5-10 years

ZKC58B | 5.8 " screen

ZKC75B | 7.5 " screen

All V-Series products now support 4-color!