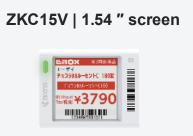

## Valley Series

### **Dot Matrix EPD**

- Multiple page switch
- Black / White / Red
- Ordinary temperature 0°C-40°C/
- Bluetooth 5.1
- **NFC**
- **LED Alert**
- Battery Life Cycle: 5 to 10 years (Replaceable Battery)

All V-Series products now support 4-color!

ZKC35V | 3.5 " screen