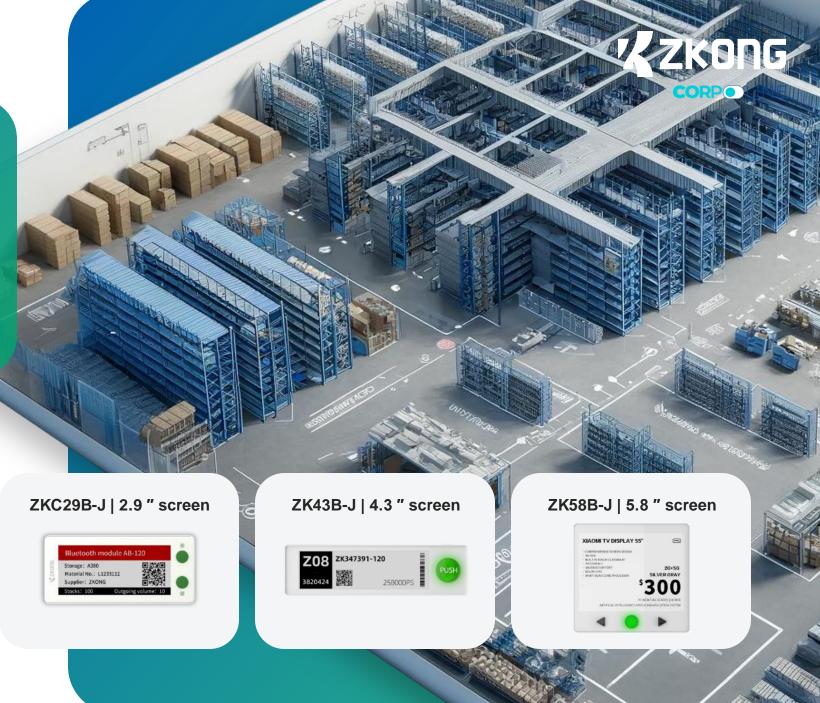

**5 SERIES & 1 BASE STATION** 

Shield Blade Series Series Valley Series

**Essence Series** 

Picking Label

Wireless
Base Station

Accessory

## **Shield Series** I

## **ZKONG**CORPOLINE

#### **Dot Matrix EPD**

- Multiple page switch
- A Black / White / Red
- Ordinary temperature 0°C-40°C/

  Low-temperature -25°C-25°C
- Rluetooth 5.1
- NFC NFC
- ☐ LED Alert
- Battery Life Cycle: 5 to 10 years

  ( Replaceable Battery )

All V-Series products now support 4-color!

ZKC27S | 2.7 " screen

ZKC29S | 2.9 " screen

CASUAL SHIRT(WOMAN)
Ingredient: 53%Hax, 45%chemical floor

765-110\$

ZKC26S | 2.66 " screen

ZK26SF | 2.66 " screen

ZK21SF | 2.13 " screen

ZKC37S | 3.7 " screen