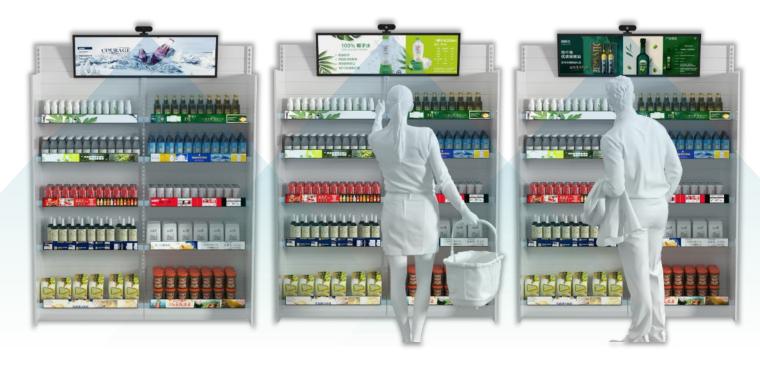

## **Smart Interaction**

Intelligent recognition of the product touched by the customer through motion perception. A promotional video for this product is played on the LCD.

## Sensor Equipped

Infrared sensor strips are installed on both sides of the shelves and connected to the LCD screen via USB. When there is no customer interaction, the LCD plays content set by the system.

Identification

Customers approach the shelves and when they find an interesting item, they reach for the item to view the details

3 Vi

### **Videos Auto-play**

The infrared sensor strip detects the product picked up by the customer and plays a promotional video for that product