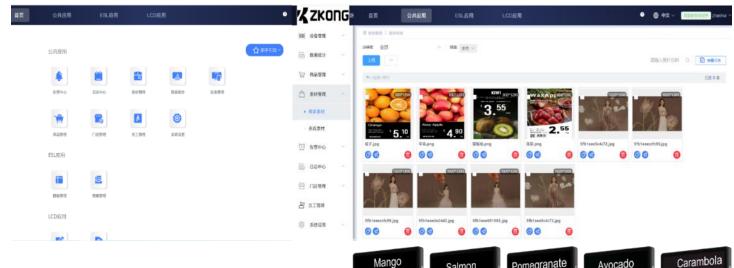

# Software Platform

## **ZKONG Cloud ESL System**

#### **One Stop Cloud Service**

Integrated ESL, LCD and AI intelligence modules

#### **Shop Management**

Cloud-based management of all shops with uniform setup of ESL, LCD and other devices