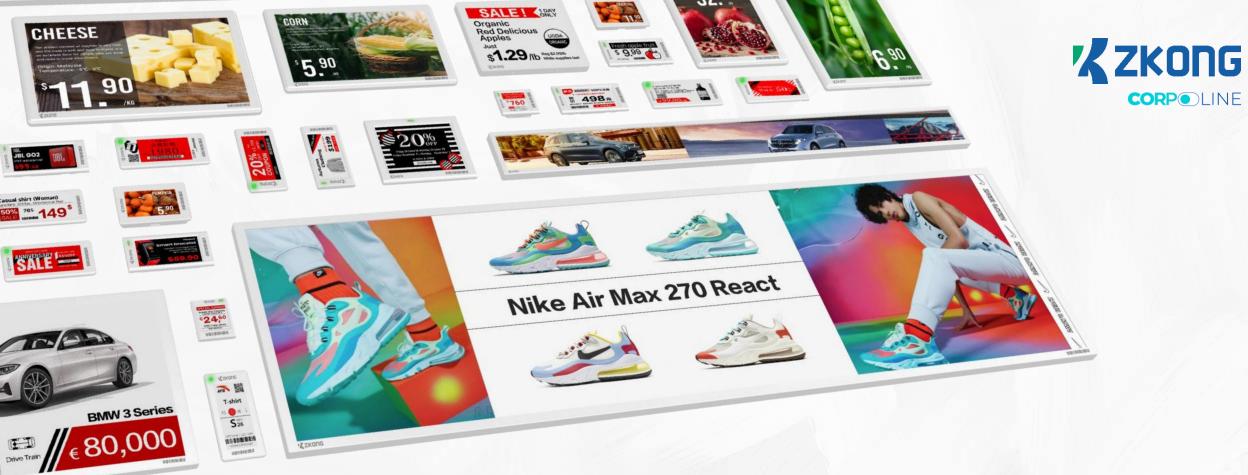

## EPD (E-paper Display)

Zkong offers necessary functions such as dynamic pricing for the digitalization of various industries with our brilliant cloud ESL.

The combination of Bluetooth, Wi-Fi and cloud technology offers the most valuable solutions.

**5 SERIES & 1 BASE STATION** 

Shield Blade Series Series Valley Series

**Essence Series** 

Picking Label

Wireless
Base Station

Accessory

#### **Dot Matrix EPD**

- Multiple page switch
- A Black / White / Red
- Ordinary temperature 0°C-40°C/

  Low-temperature -25°C-25°C
- Rluetooth 5.1
- NFC NFC
- ☐ LED Alert
- Battery Life Cycle: 5 to 10 years

  ( Replaceable Battery )

All V-Series products now support 4-color!

ZKC27S | 2.7 " screen

ZKC29S | 2.9 " screen

CASUAL SHIRT(WOMAN)
Ingredient: 53%Hax, 45%chemical floor

765-110\$

ZKC26S | 2.66 " screen

ZK26SF | 2.66 " screen