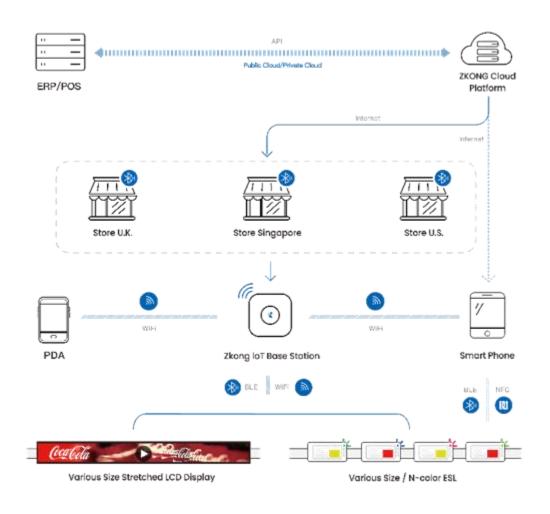

# About ZKONG

# EPD&LC Product Intro

## **Solution Overview**

#### **HARDWARE DEVICES**

#### **EPD (E-paper Display)**

Use efficient e-paper displays to provide clear, energy-saving, long-lasting pricing and product information and improve the shopping experience while saving energy.

#### **LCD Display**

With high brightness and vivid colors, LCDs are ideal for a variety of retail environments, providing customers with instant and eyecatching product information and promotions.

#### **Wireless Base Station**

Ensure stable and efficient communication between ESLs and system, support large-scale deployment and real-time data updates to create a reliable intelligent retail network.

#### **Cloud ESL System**

Leverages powerful data processing and analytics capabilities to enable retailers to intelligently manage inventory, pricing and promotions, improving operational efficiency and decision accuracy.