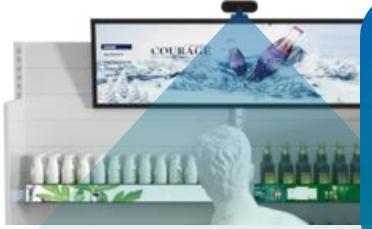

## **Intelligent LCD Solution**

\*Used for daily advertising Ads, videos, posters, images

Connected with AI camera to customize playback in real time according to customer needs

- 1. Al camera recognizes customer behavior and plays product promotional videos
- 2. Automatically recognize customer gender and age and promote ads that customer may be interested in

\*The middle level LCD display supports the price label style to facilitate the display of product information

## **Face Recognition**

Identify the user's age and gender to play targeted videos

Standard video is played in a loop if the camera does not detect the approach of a customer

Detect the age and gender of a customer by proximity when capturing them and play an advertising video accordingly (freely configurable in the cloud) Identify data stored in the cloud to create reports. Help count the preferences of different genders and age groups and adapt their strategies